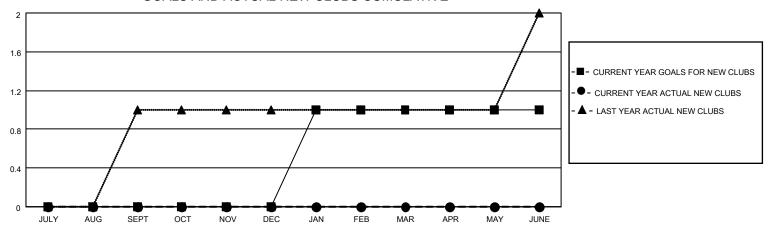

### GOALS AND ACTUAL NEW CLUBS CUMULATIVE

## District 310 B

| Clubs         |               |             |               | Members               |                        |                         |                                                    |  |  |
|---------------|---------------|-------------|---------------|-----------------------|------------------------|-------------------------|----------------------------------------------------|--|--|
|               | RESULTS FOR   | R 2020-2021 |               | RESULTS FOR 2020-2021 |                        |                         |                                                    |  |  |
| QUARTER       | NEW CLUB GOAL | NEW CLUBS   | DROPPED CLUBS | QUARTER MEME          | BER GROWTH NET<br>GOAL | MEMBER GROWTH<br>ACTUAL | DROPPED<br>MEMBERS ACTUAL<br>(including transfers) |  |  |
| JULY/AUG/SEPT | 0             | 0           | 0             | JULY/AUG/SEPT         | 20                     | 37                      | 37                                                 |  |  |
| OCT/NOV/DEC   | 0             | 0           | 0             | OCT/NOV/DEC           | 30                     | 47                      | 58                                                 |  |  |
| JAN/FEB/MAR   | 1             | 0           | 0             | JAN/FEB/MAR           | 30                     | 17                      | 24                                                 |  |  |
| APR/MAY/JUNE  | 0             | 0           | 0             | APR/MAY/JUNE          | 10                     | 4                       | 13                                                 |  |  |