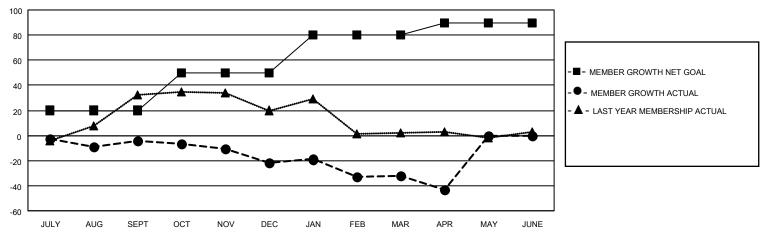

### GOALS AND ACTUAL MEMBERS CUMULATIVE

| DROPPED CLUBS: 0           |     | 28 CLUBS OF 39 ADDED 1 OR MORE             | GENDER DISTRIBUTION        |              |    |
|----------------------------|-----|--------------------------------------------|----------------------------|--------------|----|
|                            |     | NEW MEMBERS                                | MALE                       | 763 (58.24%) |    |
| DROPPED MEMBERS            |     |                                            | FEMALE                     | 547 (41.76%) |    |
| DECEASED                   | 7   |                                            | TOTAL FAMILY UNIT MEMBERS  |              | 65 |
| CLUB CANCELLED 0 OTHER 125 |     | CLICK HERE FOR CUMULATIVE  MEMBERSHIP DATA | FAMILY MEMBERS PAYING HALF |              | 36 |
| TOTAL                      | 132 |                                            | DUES                       |              |    |

## District 310 B

| Clubs         |               |             |               | Members               |                        |                         |                                                    |  |  |
|---------------|---------------|-------------|---------------|-----------------------|------------------------|-------------------------|----------------------------------------------------|--|--|
|               | RESULTS FOR   | R 2020-2021 |               | RESULTS FOR 2020-2021 |                        |                         |                                                    |  |  |
| QUARTER       | NEW CLUB GOAL | NEW CLUBS   | DROPPED CLUBS | QUARTER MEME          | BER GROWTH NET<br>GOAL | MEMBER GROWTH<br>ACTUAL | DROPPED<br>MEMBERS ACTUAL<br>(including transfers) |  |  |
| JULY/AUG/SEPT | 0             | 0           | 0             | JULY/AUG/SEPT         | 20                     | 37                      | 37                                                 |  |  |
| OCT/NOV/DEC   | 0             | 0           | 0             | OCT/NOV/DEC           | 30                     | 47                      | 58                                                 |  |  |
| JAN/FEB/MAR   | 1             | 0           | 0             | JAN/FEB/MAR           | 30                     | 17                      | 24                                                 |  |  |
| APR/MAY/JUNE  | 0             | 0           | 0             | APR/MAY/JUNE          | 10                     | 4                       | 13                                                 |  |  |